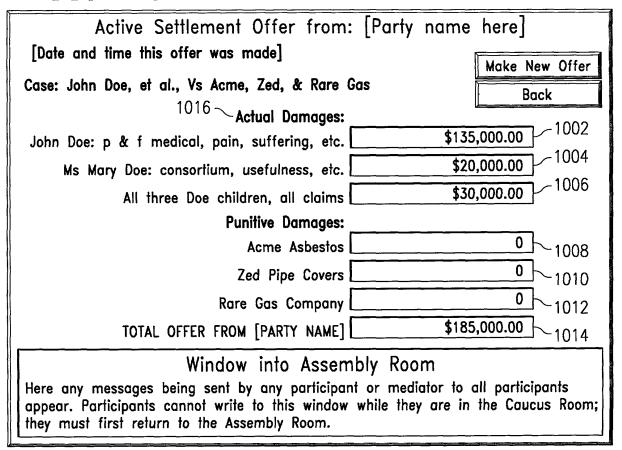

#### Assembly Room (All participants in all parties see this):

Here any messages being sent by any participant or mediator to all participants appear. Messages are identified as to sender.

Participants cannot write to this window while they are in the Caucus Room; they must first return to the Assembly Room.

Message to Assembly Room Screen entered here.

Send to Assembly Room

8/10

9/10

and the state of t